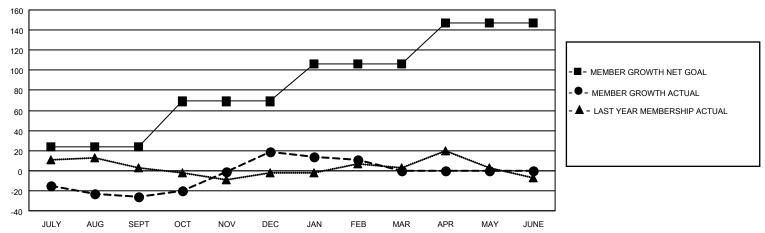

### GOALS AND ACTUAL MEMBERS CUMULATIVE

|                  |     |                                | ·                          |              |     |
|------------------|-----|--------------------------------|----------------------------|--------------|-----|
| DROPPED CLUBS: 0 |     | 39 CLUBS OF 66 ADDED 1 OR MORE | GENDER DISTRIBUTION        |              |     |
|                  |     | NEW MEMBERS                    | MALE                       | 956 (66.76%) |     |
|                  |     | 1                              | FEMALE                     | 476 (33.24%) |     |
| DROPPED MEMBERS  |     |                                |                            |              |     |
| DECEASED         | 15  | CLICK HERE FOR CUMULATIVE      | TOTAL FAMILY UNIT MEMBERS  |              | 202 |
| CLUB CANCELLED   | 0   | MEMBERSHIP DATA                | FAMILY MEMBERS PAYING HALF |              | 400 |
| OTHER            | 110 |                                |                            |              | 103 |
| TOTAL            | 125 |                                | DOLO                       |              |     |

## District 201N1

| Clubs         |               |             |               | Members               |                       |                         |                                                    |  |
|---------------|---------------|-------------|---------------|-----------------------|-----------------------|-------------------------|----------------------------------------------------|--|
|               | RESULTS FOR   | R 2020-2021 |               | RESULTS FOR 2020-2021 |                       |                         |                                                    |  |
| QUARTER       | NEW CLUB GOAL | NEW CLUBS   | DROPPED CLUBS | QUARTER MEMB          | ER GROWTH NET<br>GOAL | MEMBER GROWTH<br>ACTUAL | DROPPED<br>MEMBERS ACTUAL<br>(including transfers) |  |
| JULY/AUG/SEPT | 0             | 0           | 0             | JULY/AUG/SEPT         | 24                    | 43                      | 62                                                 |  |
| OCT/NOV/DEC   | 1             | 2           | 0             | OCT/NOV/DEC           | 45                    | 92                      | 41                                                 |  |
| JAN/FEB/MAR   | 0             | 0           | 0             | JAN/FEB/MAR           | 37                    | 15                      | 22                                                 |  |
| APR/MAY/JUNE  | 0             | 0           | 0             | APR/MAY/JUNE          | 41                    | 0                       | 0                                                  |  |