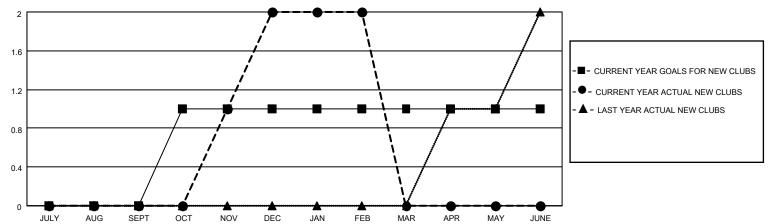

### GOALS AND ACTUAL NEW CLUBS CUMULATIVE

## District 201N1

| Clubs         |               |             |               | Members               |                       |                         |                                                    |  |
|---------------|---------------|-------------|---------------|-----------------------|-----------------------|-------------------------|----------------------------------------------------|--|
|               | RESULTS FOR   | R 2020-2021 |               | RESULTS FOR 2020-2021 |                       |                         |                                                    |  |
| QUARTER       | NEW CLUB GOAL | NEW CLUBS   | DROPPED CLUBS | QUARTER MEMB          | ER GROWTH NET<br>GOAL | MEMBER GROWTH<br>ACTUAL | DROPPED<br>MEMBERS ACTUAL<br>(including transfers) |  |
| JULY/AUG/SEPT | 0             | 0           | 0             | JULY/AUG/SEPT         | 24                    | 43                      | 62                                                 |  |
| OCT/NOV/DEC   | 1             | 2           | 0             | OCT/NOV/DEC           | 45                    | 92                      | 41                                                 |  |
| JAN/FEB/MAR   | 0             | 0           | 0             | JAN/FEB/MAR           | 37                    | 15                      | 22                                                 |  |
| APR/MAY/JUNE  | 0             | 0           | 0             | APR/MAY/JUNE          | 41                    | 0                       | 0                                                  |  |